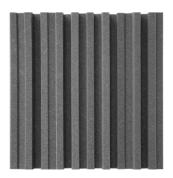

### Foam Absorber

Agad Absorber is a stylish, minimalistic panel, created following a MLS sequence. Its unique design delivers high effective absorption at a low cost. This 100% foam panel was designed to deal with first reflection problems and to perform within an absorption range from 400 Hz to 5000 Hz. Especially easy to install, we recommend this panel for use on side walls and ceilings.

#### Product finishes

(FG - F) Foam Finishes

FG | Foan