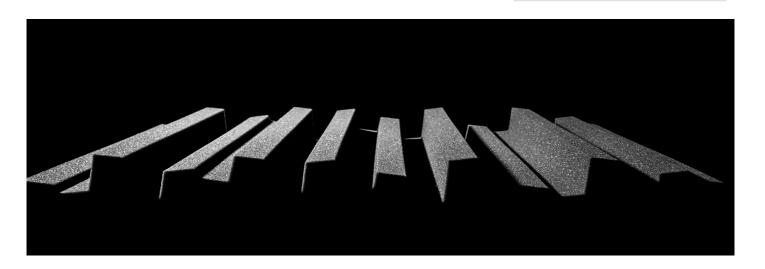

### Foam Absorber

Agad Absorber is a stylish, minimalistic panel, created following a MLS sequence. Its unique design delivers high effective absorption at a low cost. This 100% foam panel was designed to deal with first reflection problems and to perform within an absorption range from 400 Hz to 5000 Hz. Especially easy to install, we recommend this panel for use on side walls and ceilings.