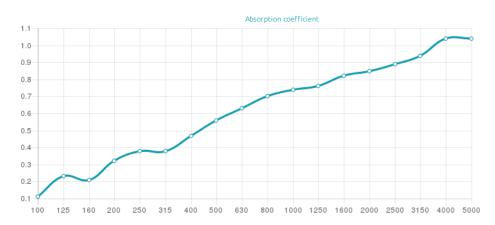

#### Performance

## Features

Type: Absorber

Absorption range: 400 Hz to 5000 Hz

Acoustic Class:  $C \mid (\alpha w) = 0.65$ 

Av ailable fire rates: FG | Furniture Grade

Material:

- Calibrated cell acoustic foam