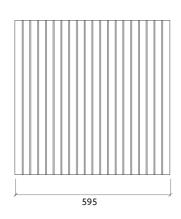

# Agad - Absorber

### Foam Absorber



#### Performance





## Features

Type: Absorber

Absorption range: 400 Hz to 5000 Hz

Acoustic Class:  $C \mid (\alpha w) = 0.65$ 

Av ailable fire rates: FG | Furniture Grade

Material:

- Calibrated cell acoustic foam

### Dimensions:

FG - F | 595x595x60mm | 0.33 Kg

# Technical Information











# Agad - Absorber

### Foam Absorber

Agad Absorber is a stylish, minimalistic panel, created following a MLS sequence. Its unique design delivers high effective absorption at a low cost. This 100% foam panel was designed to deal with first reflection problems and to perform within an absorption range from 400 Hz to 5000 Hz. Especially easy to install, we recommend this panel for use on side walls and ceilings.

Artnovion has optimised this product to its limit, from production to packaging. We have increased the absorption surface, optimised performance, reduced raw material waste and product volume by 33%, that allows for 10 panels per box, decreasing shipping costs.



#### Product finishes

(FG - F) Foam Finishes



FG | Foan

#### Ригроѕе

High frequency absorption

# Recomm